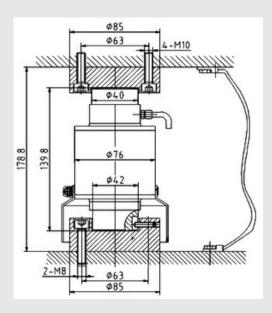

### **TECHNICAL SPECIFICATIONS**

| 10, 15, 20/25, 30t  |  |
|---------------------|--|
| 20000 / 25000,30000 |  |
| 50 Hz               |  |
| 9600 BPS            |  |
| ±0.02% F.S.         |  |
| ±0.02% F.S.         |  |
| ±0.02% F.S./10°C    |  |
| -30°C~ +70°C        |  |
| ±0.1% F.S.          |  |
| 150% F.S.           |  |
| IP68                |  |
| 9 ~ 12V DC          |  |
| 20V DC              |  |
| 500m                |  |
|                     |  |