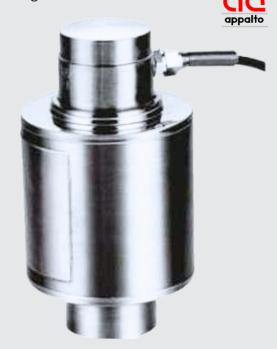

## Model: ZSGBYD - 30T

The Appalto Compression Type Digital loadcells are pre-calibrated from standard weights and are capable of transmitting direct weight output in digital form.